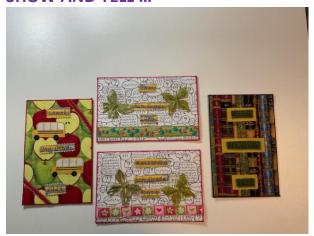

### **SHOW AND TELL ...**

Sandra Bleicher's latest back to school cards for her grandchildren.

Eleven years of postcards Sandra has made for her granddaughter, Aleksandra.